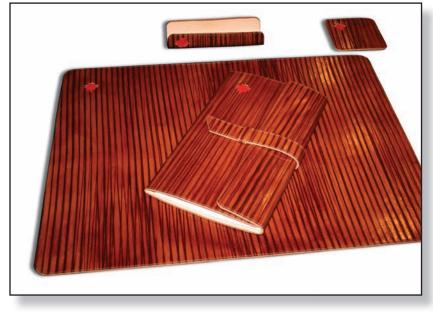

## A new line of leather portfolios + desk accessories featuring our STRATA LEATHERTILE

Inspired by the iconic Group of Seven paintings of birch trees, The Canadian Collection uses a unique leather to create a stunning array of portfolios, desk and boardroom mats, mousepads, coasters and accessories.

This is an aniline-dyed, 100% full grain leather with a sealed, polished and waxed top coat. This leather has

Each item is individually hand-fabricated locally by our artisans – Made in Canada - and available in 4 colours of leather: Canyon (shown), Sable Wine, and Coal.

Also available in smooth leather. Maple Leaf may be replaced with corporate logos in any color.

This is a one-of-a-kind item that is ideal for personal or corporate gift-giving.